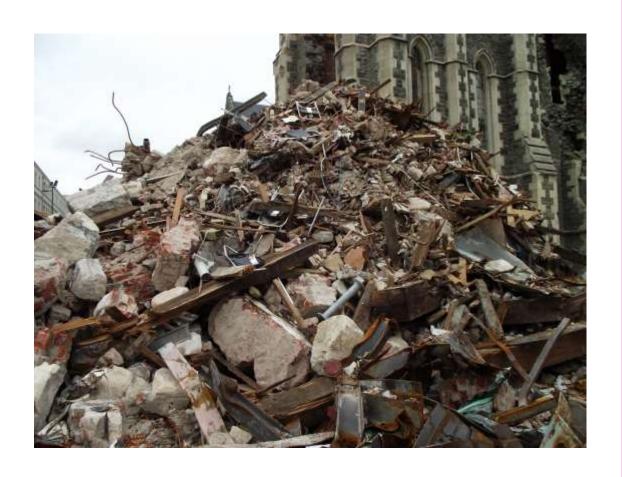

# Reinstating Christ Church Cathedral

### Notre Dame

#### IMMENSE OUTPOURING OF GRIEF AND SUPPORT





### Reality

A SPIRITUAL AND SACRED PLACE, CITY ICON, VISITOR ATTRACTION, AND SIGNIFICANT HERITAGE BUILDING





## Reality

A CATHEDRAL IN THE MIDDLE OF A BROKEN CITY





#### Reinstatement

REPAIR, RESTORATION,
RECONSTRUCTION/REBUILD AND
SEISMIC STRENGTHENING



Photo courtesy of Olivia Spencer-Bower



### REALLY challenging

#### CONSIDERATIONS FOR OUR PLANNING

Yep pay for your own bloody church why should I be doing that you have insurance and bigger backing than the bloody ratepayers of chch our street is still broken

After ten years I'm afraid That I couldn't care less about what happens to either eathedral. The whole thing has been one huge debacle and cost too much money up to now.

Like · Reply · Message · 3d

Just Get RID

Like · Reply · Message · 21h

Given that the latest tranche of climate research suggests we are likely heading for +3 Celcius mean global temperature rise above pre-industrial, I wonder if God might prefer this money spent