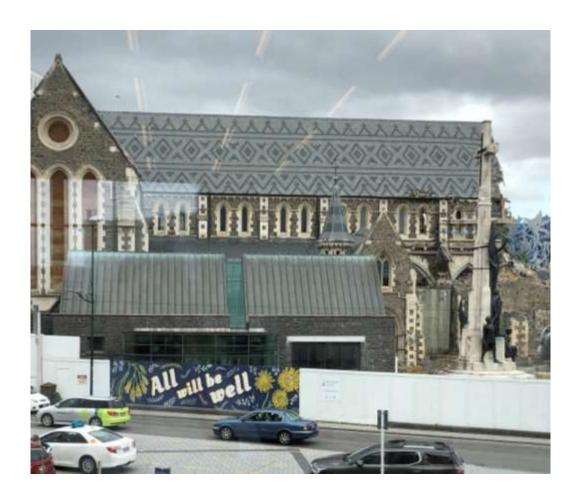

#### Vision

TO REINSTATE CHRIST CHURCH CATHEDRAL, AS
AN AWE-INSPIRING SYMBOL OF LIFE,
REGENERATION AND HEALING, AND AS A
TESTAMENT TO WHAT CAN BE ACHIEVED BY
PEOPLE WORKING TOGETHER.

## Summary

- We are reinstating Christ Church Cathedral, our Notre Dame, in very different circumstances.
- Our starting point is a highly cynical and fatigued community.
- After 9 years, it's about much more than putting back the building—it is about reconnecting people with the Cathedral. A Cathedral is just a building without people.
- The most powerful way to achieve people's support is via 'personal experiences' and 'word of mouth'. Positive experiences are contagious.
- Our overarching goal is to create authentic, meaningful and memorable experiences, that reconnect people with the Cathedral.
- Instead of being a symbol of what is lacking after the earthquakes, our vision is that the reinstated Christ Church Cathedral, is an awe-inspiring symbol of life, regeneration and healing, and as a testament to what can be achieved by people working together.