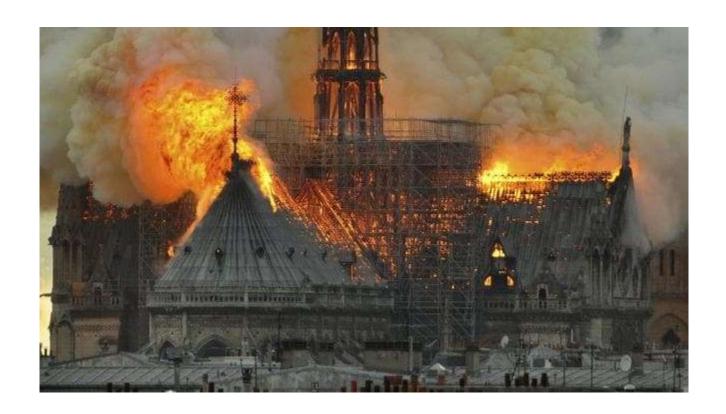

# Reinstating Christ Church Cathedral

### Notre Dame

#### IMMENSE OUTPOURING OF GRIEF AND SUPPORT





### Reality

A SPIRITUAL AND SACRED PLACE, CITY ICON, VISITOR ATTRACTION, AND SIGNIFICANT HERITAGE BUILDING





## Reality

A CATHEDRAL IN THE MIDDLE OF A BROKEN CITY





#### Reinstatement

REPAIR, RESTORATION,
RECONSTRUCTION/REBUILD AND
SEISMIC STRENGTHENING



Photo courtesy of Olivia Spencer-Bower



### REALLY challenging

#### CONSIDERATIONS FOR OUR PLANNING

Yep pay for your own bloody church why should I be doing that you have insurance and bigger backing than the bloody ratepayers of chch our street is still broken

After ten years I'm afraid That I couldn't care less about what happens to either eathedral. The whole thing has been one huge debacle and cost too much money up to now.

Like · Reply · Message · 3d

Just Get RID

Like · Reply · Message · 21h

Given that the late