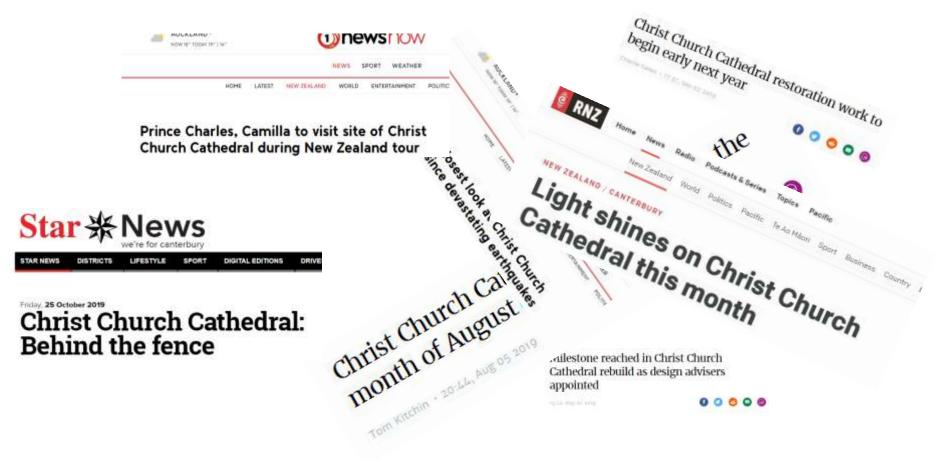

urch citizenry.

Like · Reply · Message · 1w

**6** 





### Response

MORE THAN REINSTATING A
CATHEDRAL. IT'S RECONNECTING
PEOPLE WITH THE CATHEDRAL





# Recharge, revitalise and reignite

REBRAND. STRIKING A CAREFUL
BALANCE BETWEEN INFORMATION FOR
PEOPLE WITH A FAITH BASE, AND
OTHER AUDIENCES





# Recharge, revitalise and reignite

LIGHTING UP THE CATHEDRAL AFTER 8 YEARS OF DARKNESS







# Recharge, revitalise and reignite

A ROYAL PATRON WHO UNDERSCORES
THE CATHEDRAL'S SIGNIFICANCE
INTERNATIONALLY







### Reaffirm

USE SOUND, SIGHT AND TOUCH SO PEOPLE CAN **EXPERIENCE** THE CATHEDRAL'S VALUE







# Remember and rediscover

ELICIT REAL STORIES FROM REAL PEOPLE





# Remember and rediscover

SOUND CAN HAVE POWERFUL IMPACT







## Reimagine

**INVOLVE YOUNG PEOPLE** 









#### Results

LISTEN, WATCH AND READ







#### Vision

TO REINSTATE CHRIST CHURCH CATHEDRAL, AS
AN AWE-INSPIRING SYMBOL OF LIFE,
REGENERATION AND HEALING, AND AS A
TESTAMENT TO WHAT CAN BE ACHIEVED BY
PEOPLE WORKING TOGETHER.





# Thank you.

www.reinstate.org.nz info@reinstate.org.nz

Linkedin – Christ Church Cathedral Reinstatement Project Facebook – Reinstating Christ Church Cathedral



## Summary

- We are reinstating Christ Church Cathedral, our Notre Dame, in very different circumstances.
- Our starting point is a highly cynical and fatigued community.
- After 9 years, it's about much more than putting back the building—it is about reconnecting people with the Cathedral. A Cathedral is just a building without people.
- The most powerful way to achieve people's support is via '