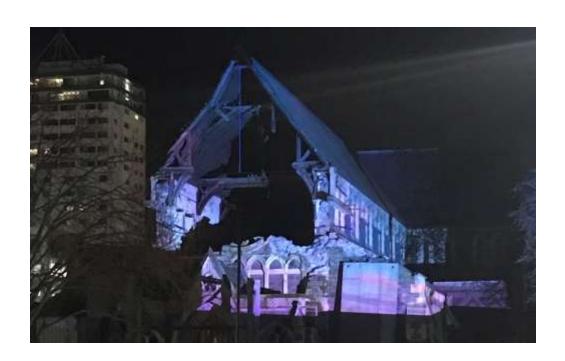

# Recharge, revitalise and reignite

LIGHTING UP THE CATHEDRAL AFTER 8 YEARS OF DARKNESS