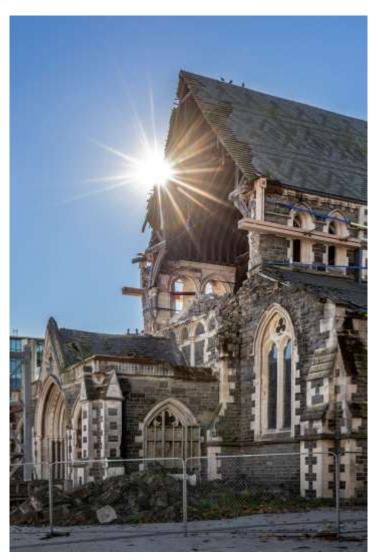

# Reinstating Christ Church Cathedral

### Notre Dame

#### IMMENSE OUTPOURING OF GRIEF AND SUPPORT





### Reality

A SPIRITUAL AND SACRED PLACE, CITY ICON, VISITOR ATTRACTION, AND SIGNIFICANT HERITAGE BUILDING





## Reality

A CATHEDRAL IN THE MIDDLE OF A BROKEN CITY





#### Reinstatement

REPAIR, RESTORATION,
RECONSTRUCTION/REBUILD AND
SEISMIC STRENGTHENING



Photo courtesy of Olivia Spencer-Bower



### REALLY challenging

#### CONSIDERATIONS FOR OUR PLANNING

Yep pay for your own bloody church why should I be doing that you have insurance and bigger backing than the bloody ratepayers of chch our street is still broken

After ten years I'm afraid That I couldn't care less about what happens to either eathedral. The whole thing has been one huge debacle and cost too much money up to now.

Like · Reply · Message · 3d

Just Get RID

Like · Reply · Message · 21h

Given that the latest tranche of climate research suggests we are likely heading for +3 Celcius mean global temperature rise above pre-industrial, I wonder if God might prefer this money spent on ensuring our kids' future rather than on a building?

I don't mean to troll, but really....