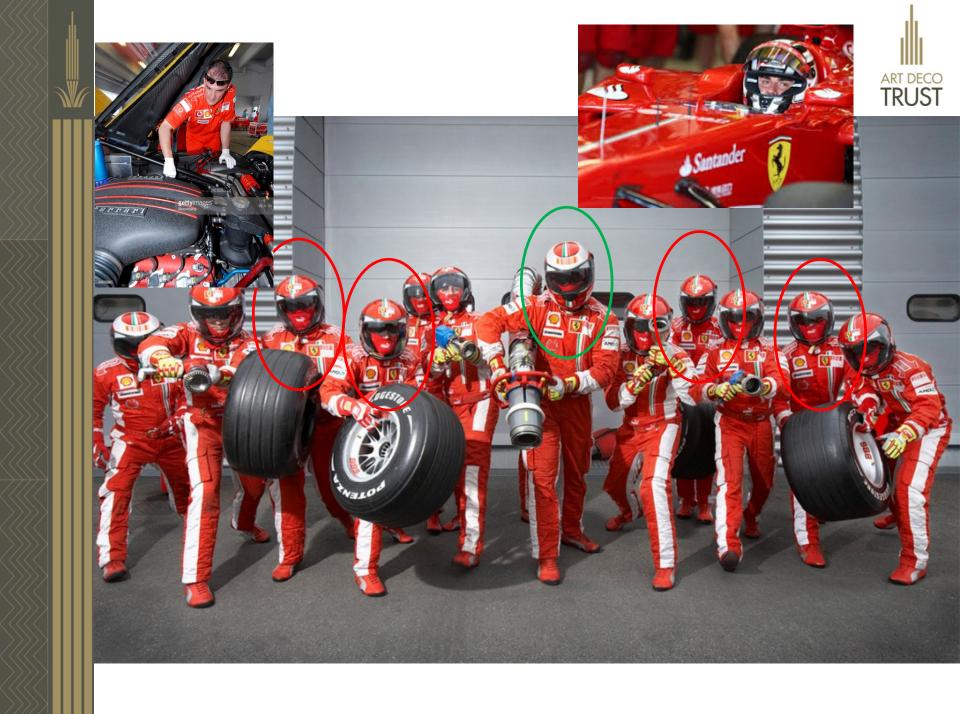

## **Full Throttle**

- Booming tourism
  business achieving strong
  YOY growth
- Retail business trading strongly
- Largest event in the region
- Significant economic impact on the region
- 165 incredible volunteers
- Influencer within the local political and commercial landscape